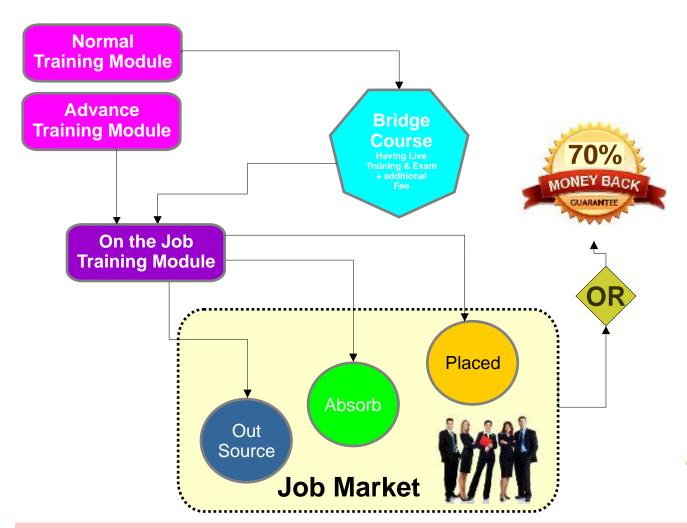

### On The Job Training Module

Duration: 3 Months Eligibility: B.Tech. /(C.S., I.T.) MCA Fee: 18,000/-

This module include project based training module, to prepare the candidate for actual project development life cycle. The student will work on live projects

### **Bridge Course**

### **Advance Training Module**

Duration: 3 Months Eligibility: B.Tech. /(C.S., I.T.) MCA Fee: 15,000/-

This module is same as "On The Job Training Module" except that it can be joined after the completion of "Basic Training Module", if the candidate desire.

The Candidate will be given recruitment after successful completion of the training provided his/her attendance and exam marks are above minimum defined criteria.

The recruitment can be in the form of absorption in the company, placement or outsourcing. In case, candidate does not get any recruitment by any means, the company will refund 70% of the course fee to candidate.